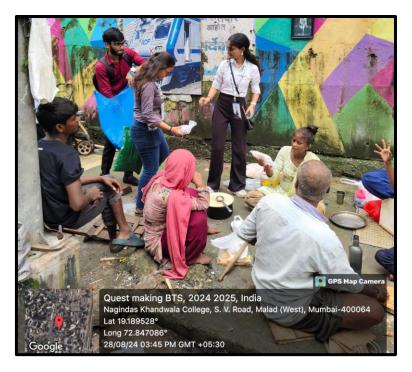

## **Photos**

"B-Section Committee"

"Making a difference, One meal at a time"

"Distributing food amongst those in need"

"One meal pack, one bright smile"

"Extending a helping hand through food distribution efforts"

On the 28th of August, the Department of B-Section organized a food distribution campaign outside near the railway station and streets from 2:00 pm onwards. The B-Section students actively participated and went to provide food to those in need. The drive aims to alleviate food insecurity which is a growing concern. The campaign successfully engaged with the community as the students distributed food to provide needed nourishment and support. The campaign not only addressed the increasing issue of food insecurity but also built a sense of camaraderie and compassion amongst the participants & recipients.