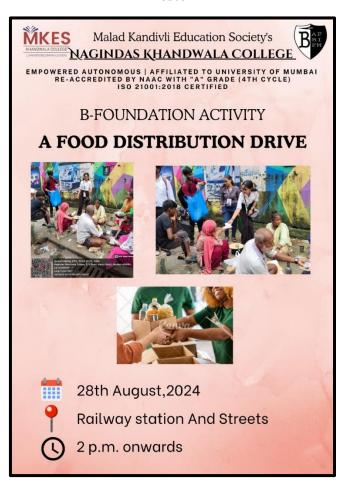

#### Academic Year 2024-25

| Food Distribution      |   |                                                                                                                                                                 |  |  |  |
|------------------------|---|-----------------------------------------------------------------------------------------------------------------------------------------------------------------|--|--|--|
| Date                   | : | 28th August, 2024                                                                                                                                               |  |  |  |
| Venue                  | : | Railway station and streets                                                                                                                                     |  |  |  |
| Organizing Unit/Agency | : | Department of Banking and Finance - B-Foundation Activity                                                                                                       |  |  |  |
| Number of Participants | : | M:6 F:3 Total:9                                                                                                                                                 |  |  |  |
| Activity               | : | The Department of Banking and Finance initiated a Food distribution drive to support those in need by distributing meals to them addressing the food insecurity |  |  |  |

#### **Poster**