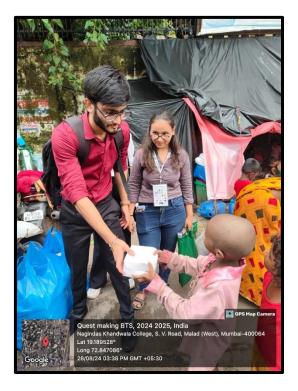

## **Photos**

"B-Section Committee"

"Making a difference, One meal at a time"

"Distributing food amongst those in need"

"One meal pack, one bright smile"

"Extending a helping hand through food distribution efforts"

On the 28th of August, the Department of B-Section organized a food distribution campaign outside near the railway station and streets from 2:00 pm onwards. The B-Section students actively participated and went to provide food to those in need. The drive aims to alleviate food insecurity which is a growing concern. The campaign successfully engaged with the community as the students distributed food to provide needed nourishment and support. The campaign not only addressed the increasing issue of food insecurity but also built a sense of camaraderie and compassion amongst the participants & recipients.